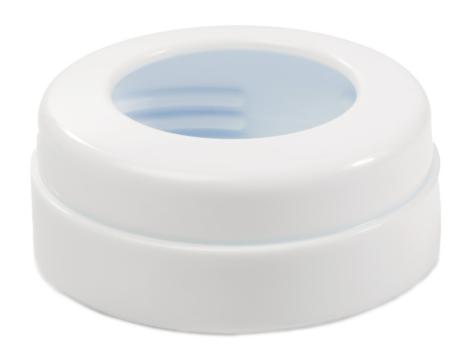

# Screw ring for bottle

Find matching products on the specifications tab

Have you lost the screw ring of your feeding bottle, or do you need an additional one? This replacement screw ring fits all Philips Avent bottles.

#### Replaceable part

Fits product types:: SCF683/67, SCF683/63, SCF680/61, SCF680/49, SCF666/17, SCF663/18, SCF660/04, SCF686/19, SCF683/62, SCF683/37, SCF683/27, SCF680/17, SCF680/04, SCF660/07, SCF686/47, SCF686/27, SCF686/17, SCF686/00, SCF683/61, SCF683/07, SCF663/17, SCF660/18, SCF686/61, SCF683/18, SCF680/64, SCF680/63, SCF683/08, SCF683/00, SCF680/67, SCF680/00, SCF666/27, SCF663/47, SCF663/28, SCF680/19, SCF680/18, SCF666/18, SCF660/99, SCF686/37, SCF683/66, SCF683/57, SCF683/38, SCF683/28, SCF683/19, SCF683/17, SCF680/28, SCF666/10, SCF663/07, SCF660/20, SCF660/10, SCF680/57, SCF680/47, SCF680/27, SCF663/20, SCF663/04, SCF663/00, SCF660/17, SCF686/18, SCF683/47, SCF680/62, SCF680/37, SCF663/27, SCF663/10, SCF625/01, SCF663/37, SCF660/28, SCF660/27