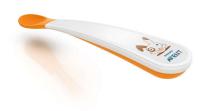

#### Specially designed for learning to self-feed

- Non-slip handles easy grip, rest on bowl without sliding
- Soft tip gentle on baby's gums

# Non-slip handles

Non-slip handles – easy grip, rest on bowl without sliding

# Soft tip

Soft tip - gentle on baby's gums