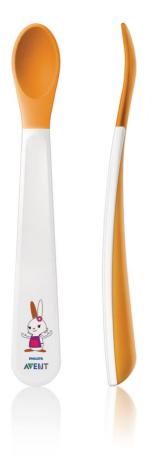

# Weaning spoons with soft tip

### Avent weaning

Philips Avent toddler weaning spoons SCF710/00 for your child's development stages

#### Specially designed for learning to self-feed

- Non-slip handles easy grip, rest on bowl without sliding
- Soft tip gentle on baby's gums