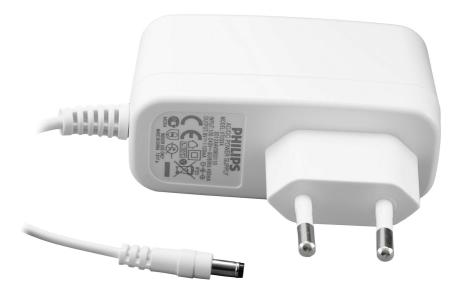

### Find matching products on the specifications tab

This adapter allows you to power your breast pump from the mains current. Contains a European plug.

Ease of using Philips spare parts

• Easily renew your product with original Philips parts

#### Easy replacement of product parts

From time to time your product needs a facelift, and with Philips consumer replacement parts to renew your product, it's never been so easy! All this with guaranteed Philips quality. CP9894/01