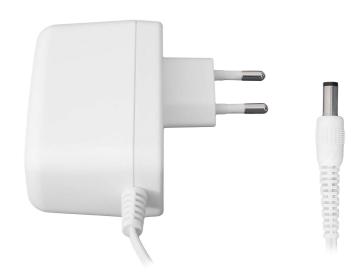

### To connect your breast pump to the mains

Find matching products on the specifications tab

This adapter allows you to power your breast pump from the mains current. Contains a European plug.