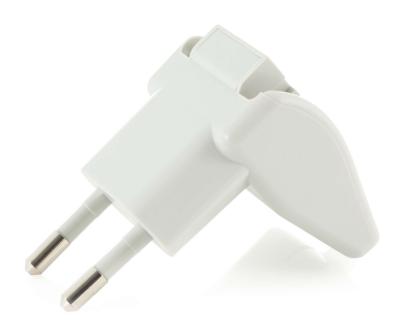

# To connect your breast pump to the mains

Find matching products on the specifications tab

This power adapter allows you to power your Philips Avent breast pump by the mains current. Combined with the right adapter, the cord is fit for use in all European countries, Argentina, Korea, China and Australia.

#### Replaceable part

Fits product types:: SCF302/60, SCF302/13, SCF292/15, SCF302/01, SCF312/60, SCF292/13, SCF292/01, SCF312/01, SCF292/31, SCF312/13

© 2023 Koninklijke Philips N.V. All Rights reserved.