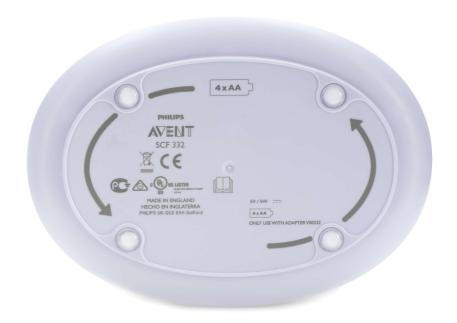

### To close the battery opening of the breast pump.

Find matching products on the specifications tab

This lid prevents batteries from falling out of and dirt from getting into your breast pump.

# Specifications

Replaceable part

Fits product types:: SCF332, SCD292/31

© 2023 Koninklijke Philips N.V. All Rights reserved.

Specifications are subject to change without notice. Trademarks are the property of Koninklijke Philips N.V. or their respective owners.