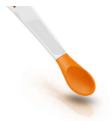

#### Specially designed for learning to self-feed

- Non-slip handles easy grip, rest on bowl without sliding
- Soft tip gentle on baby's gums

# Soft tip

Soft tip - gentle on baby's gums