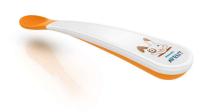

#### Specially designed for learning to self-feed

- Non-slip handles easy grip, rest on bowl without sliding
- Soft tip gentle on baby's gums

# Non-slip handles

Non-slip handles – easy grip, rest on bowl without sliding

# Soft tip

Soft tip - gentle on baby's gums