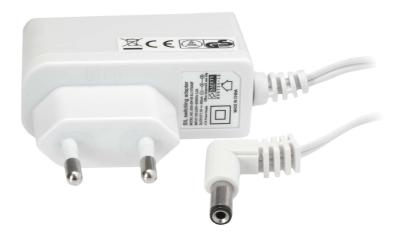

## To connect your baby monitor to the mains Find matching products on the specifications tab

This power cord allows you to power your Philips Avent DECT baby monitor by the mains current. Combined with the right plug, the cord is fit for use in Europe