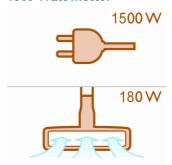

## Easily remove dry dust and dirt

• 1500 Watt motor generating 180 Watt max. suction power

#### 1500 Watt mottor

Efficient 1500 Watt motor generates 180 Watt max. suction power for a beautiful cleaning result.

Issue date 2017-09-14

© 2017 Koninklijke Philips N.V. All Rights reserved.

Version: 3.1.1