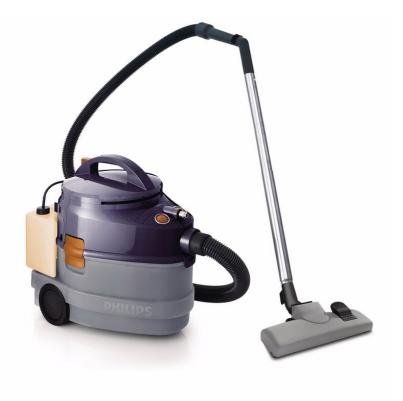

Philips Triathlon Wet and dry vacuum cleaner

1500 W Wet & dry

# Be prepared

Cleans three-in-one: wet, dry and shampoo

If you want to be prepared for every cleaning task, the Philips Triathlon is the vacuum cleaner for you. With the Triathlon you can clean dry dust and dirt, wet spills and even rejuvenate your carpets. An all-in-one cleaning solution!

#### Design

· Color: Blueberry purple