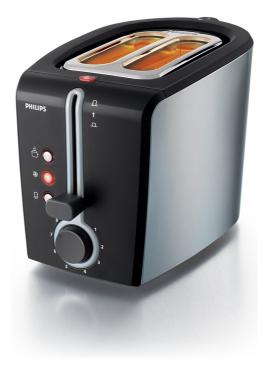

#### Variable width bread slots

Evenly toasts thick or thin slices.

Removable crumb tray

Is easy to clean thanks to its removable crumb tray.

HD2626/20