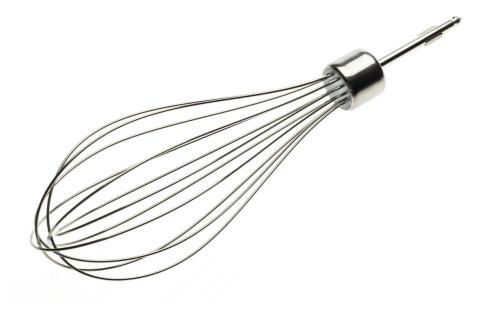

# to exchange your current Whisk

Get adventurous with our single whisk accessory. It's just what you need to make frothy whipping cream, smooth mayonnaise, perfect pancake batter and more.