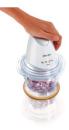

### **Easy press-down operation**

· Push button

## **Push button**

Push button