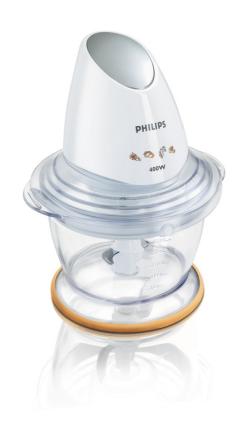

## Chopper

400 W

1L plastic bowl

HR1396/55

## Effortless chopping

Philips brings you the new Philips chopper, a helping hand in the kitchen. It can chop anything you want - vegetables, herbs, nuts etc, in just seconds. Due to its press down operation and compact size, chopping has never been this easy.

### Large 1000 ml plastic bowl

• 1 L plastic bowl

Chopper HR1396/55