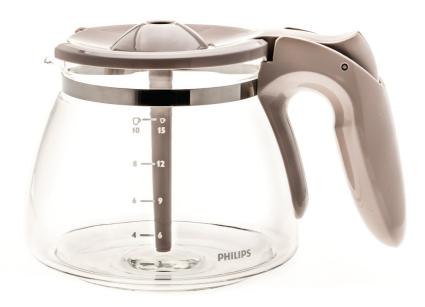

### Check specifications tab for compatible products

This jug collects the coffee made with your coffee maker. It guarantees the preservation of the flavor and right temperature of your coffee. Compatible with Philips Daily Collection.