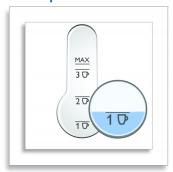

# Boil just what you need

Save up to 50% energy

The unique "one cup indicator" of this mini kettle HD4619/20 allows you to boil only the water you need, without taking up too much space in your kitchen. Therefore, you can easily save up to 50% energy and reduce impact on environment.

## One cup indicator

Enabling consumers to boil the amount of water they need, and therefore saving of up to 50% energy and water, contributing to a better environment.