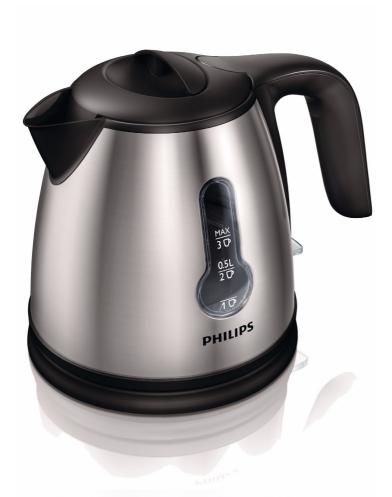

# Boil just what you need

Save up to 50% energy

The unique "one cup indicator" of this mini kettle HD4619/20 allows you to boil only the water you need, without taking up too much space in your kitchen. Therefore, you can easily save up to 50% energy and reduce impact on environment.

## One cup indicator

Enabling consumers to boil the amount of water they need, and therefore saving of up to 50% energy and water, contributing to a better environment.