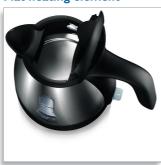

## Cordless 360° pirouette base

Cordless 360° pirouette base for easy lifting and placing.