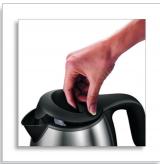

## Hinged lid

Hinged lid with large opening for easy filling and cleaning, also avoiding steam contact.