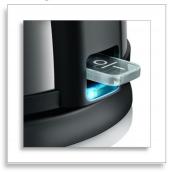

## **Pilot light**

Elegant blue light incorporated in the on/off switch indicates when the kettle is on.