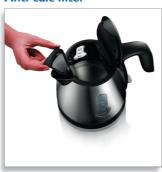

### **Anti-calc filter**

Anti-calc filter for a clean cup of water and a cleaner kettle.