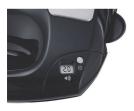

us sandwiches

Have your sandwiches just the way you want them. Place any sandwich you like between the large plates and select your preferred timing. The non-stick, removable, dishwasher safe plates make cleaning easier than ever before.

#### **Delicious sandwiches**

- · Fits all kinds of sandwiches thanks to the large plates
- · Quick and delicious results thanks to the 900 Watt of power

#### Exactly the way you like

- Digital timer with audible ready-signal
- · Power-on and ready-to-use lights

#### In the easiest way

- ${\boldsymbol{\cdot}}$  Easy cleaning thanks to removable, dishwasher-safe plates
- · Vertical, compact storage
- · Finger-print proof metal housing

# Highlights

### Large plates



Fits all kinds of sandwiches thanks to the large plates.

#### **Digital timer**



Digital timer with audible ready-signal.

#### Power-on and "ready" lights



Power-on and ready-to-use lights.

#### Removable, dishwasher-safe plates



Easy cleaning thanks to removable, dishwasher-safe plates.

#### **Vertical, compact storage**



Vertical, compact storage.

#### Finger-print proof metal housing

Finger-print proof metal housing.

# Specifications

#### **General specifications**

Non-stick coated plates Cool-touch handle Cord storage Anti-slip feet

### **Technical specifications**

Cord length: 0.9 m

#### **Design specifications**

Color(s): Black/metal/red Materials: Phenolic housing, metal insert on

© 2019 Koninklijke Philips N.V. All Rights reserved.

Specifications are subject to change without notice. Trademarks are the property of Koninklijke Philips N.V.