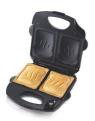

### Large plates

Fits all kinds of sandwiches thanks to the large plates.

#### **Delicious sandwiches**

- · Fits all kinds of sandwiches thanks to the large plates
- · Quick and delicious results thanks to the 900 Watt of power