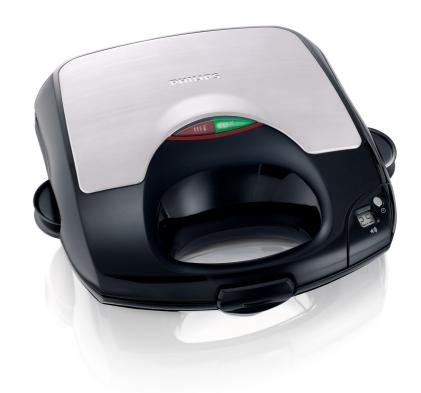

#### Exactly the way you like

- Digital timer with audible ready-signal
- · Power-on and ready-to-use lights

#### **Digital timer**

Digital timer with audible ready-signal.

#### Power-on and "ready" lights

Power-on and ready-to-use lights.