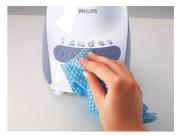

#### Easy to clean

- · Detachable blade unit for easy cleaning
- · All parts dishwasher safe, except for main unit
- · Quick clean button
- · Easy cleaning soft touch panel

#### Soft touch panel

Clean easily wipe out the surface.