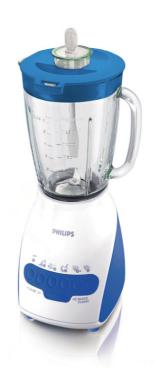

### Blend super smoothie, tasty soups and healthy juice

The Philips blender is your gateway to serving variety every day. Make your own fresh juices. Blend homemade soups or create nutritional smoothies. With 400W, multiple speed settings and a fruit filter the possibilities are unlimited

#### For perfect smoothie and food preparation

- · Blender with 350W motor power
- Multiple speeds
- Ultra-sharp, long lasting serrated blades

#### Ultra-sharp serrated blades

Crush and blend to perfection with these ultrasharp, long-lasting serrated blades.

#### 350W motor power

350W powerful for blending and mixing easily.