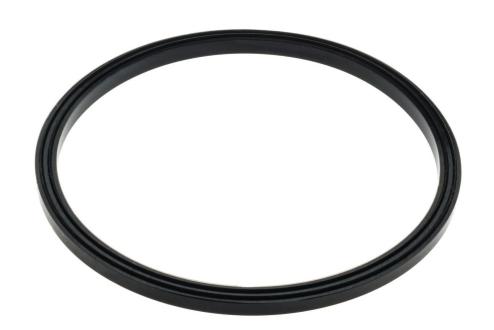

### Replaceable part

Fits product types:: HR7320, HR7310 Fits product type: HR7510, HR7520, HR7530

© 2020 Koninklijke Philips N.V. All Rights reserved.

Specifications are subject to change without notice. Trademarks are the property of Koninklijke Philips N.V. or their respective owners.