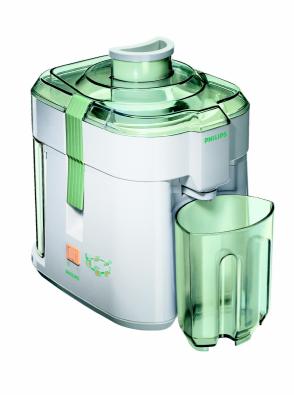

### Easy to serve. Easy to store

With this juicer you can make delicious fresh juice easily. And due to its compact design it's very easy to store too.

Easy servingEasy serving with 500 ml detachable juice jug

Continuous juicing

• Juice continuously using the 500ml detachable pulp container