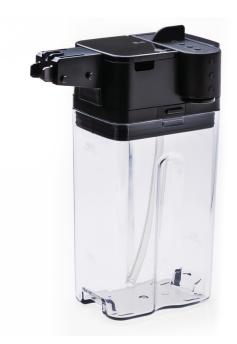

# Complete carafe kit

Please check specifications for compatible product

This complete milk carafe, including milk tube, makes your milk deliciously foamy. The carafe can also be stored conveniently in the fridge. Compatible with Moltio Series