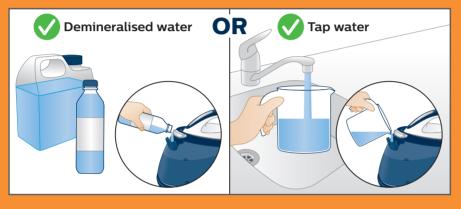

## 1. Usage of right water type

OR

**Recommended to use:** Demineralised water if you live in hard water area

**Tap water** 

#### DO NOT USE:

Perfumed water, vinegar, descaling agents, ironing aids etc.

eeo and