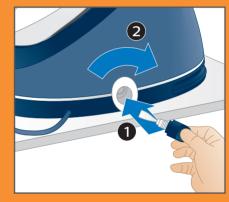

Remove the EASY DE-CALC knob and let the water with scale particles flow into the cup.

When no more water comes out, reinsert the EASY DE-CALC knob and turn it clockwise to tighten it.

۲

4239.001.0170.2

۲