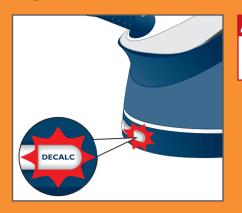

# 3. Light reminder for descaling

Perform descaling once the **EASY DE-CALC** light starts to flash.