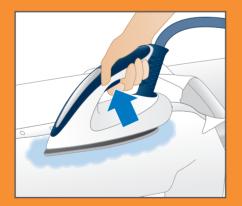

#### 2. Steam control

۲

Steam will enhance your ironing performance. Control the steam while ironing by using the steam trigger.

Press and hold the steam trigger for steam during ironing.

Philips is here to help. Contact us directly.