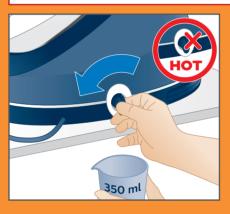

## 4. Performing Descaling

A To avoid the risk of burns, unplug the appliance and let it cool down for at least two hours before you perform the descaling procedure.

۲

۲

Place the steam generator at the edge of a table or sink and hold a cup under the EASY DE-CALC knob.

Remove the EASY DE-CALC knob and let the water with scale particles flow into the cup.

When no more water comes out, reinsert the EASY DE-CALC knob and turn it clockwise to tighten it.

۲

4239.001.0170.2

۲