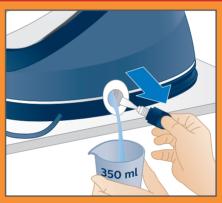

## 4. Performing Descaling

A To avoid the risk of burns, unplug the appliance and let it cool down for at least two hours before you perform the descaling procedure.

۲

۲

Place the steam generator at the edge of a table or sink and hold a cup under the EASY DE-CALC knob.

Remove the EASY DE-CALC knob and let the water with scale particles flow into the cup.

When no more water comes out, reinsert the EASY DE-CALC knob and turn it clockwise to tighten it.

۲

4239.001.0170.2

۲