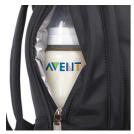

## Ensures bottles stay warm or cool

For storage of cold expressed breast milk/formula or pre-boiled hot water for up to 4 hours.