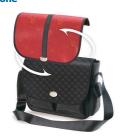

# Choice of two zip-on flaps offers two looks in one

Choice of two zip-on flaps offers two looks in