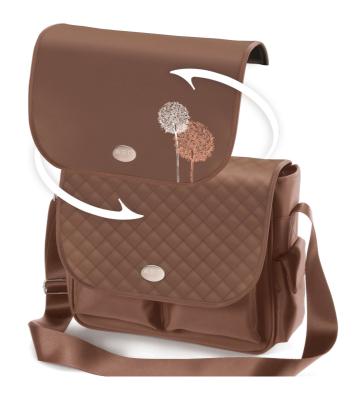

# Choice of two zip-on flaps offers two looks in one

Choice of two zip-on flaps offers two looks in

### Lightweight, wipe-clean microfiber

The microfibre is lightweight and easy to clean.

### **Detachable pocket for personal items**

Detachable pocket for personal items