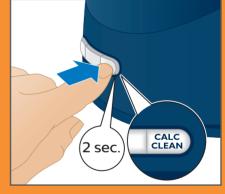

۲

Fill the water tank halfway and switch on the appliance.

Place the iron on the Calc-Clean container on an even, stable surface.

Press and hold the 'CALC-CLEAN' button for **2 seconds** until you hear short beeps.