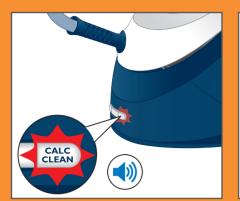

#### 3. Sound and light descaling reminder

With the new Smart Calc-Clean feature, you'll be reminded to descale your appliance when this is needed.

۲

Perform descaling once the descaling light flashes and the appliance beeps.

The steam function will be disabled automatically if descaling is not performed.

With the **Calc-Clean container** provided, you can perform descaling easily and get clean steam.