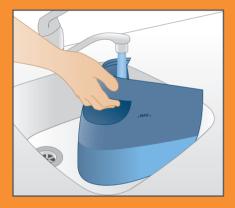

۲

Fill the water tank halfway and switch on the appliance.

Place the iron on the Calc-Clean container on an even, stable surface.

Press and hold the 'CALC-CLEAN' button for **2 seconds** until you hear short beeps.