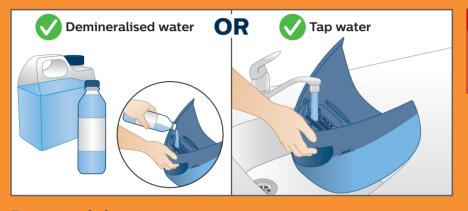

#### 1. Usage of right water type

**Recommended to use:** Demineralised water if you live in hard water area

OR **Tap water** 

**FOR FIRST USE:** 

Press the steam trigger continuously for up to 30 seconds for steam.

#### **DO NOT USE:**

Perfumed water, vinegar, descaling agents, ironing aids etc.

eeo eng