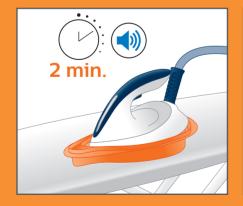

#### 4. Performing Descaling

- Do not leave the appliance unattended during the descaling process.
  - Hot water and steam will come out of the soleplate.
  - Do not interrupt the descaling process (approx. 2 minutes).

۲

Fill the water tank halfway and switch on the appliance.

Place the iron on the Calc-Clean container on an even, stable surface.

Press and hold the 'CALC-CLEAN' button for **2 seconds** until you hear short beeps.

Wait approximately **2 minutes**. You will hear short beeps.

When the descaling process is completed, the iron stops beeping.

4239.001.0161.2

۲