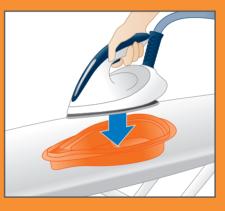

#### 2. Steam control

۲

Steam will enhance your ironing performance. Control the steam while ironing by using the steam trigger.

Press and hold the steam trigger for steam during ironing.