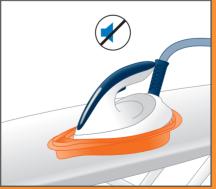

#### 4. Performing Descaling

- Do not leave the appliance unattended during the descaling process.
  - Hot water and steam will come out of the soleplate.
  - Do not interrupt the descaling process (approx. 2 minutes).

۲

Fill the water tank halfway and switch on the appliance.

Place the iron on the Calc-Clean container on an even, stable surface.

Press and hold the 'CALC-CLEAN' button for **2 seconds** until you hear short beeps.

Wait approximately **2 minutes**. You will hear short beeps.

When the descaling process is completed, the iron stops beeping.

4239.001.0161.2

۲