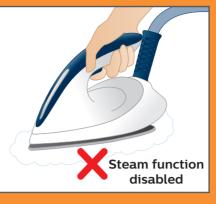

The steam function will be disabled automatically if descaling is not performed.

With the **Calc-Clean container** provided, you can perform descaling easily and get clean steam.