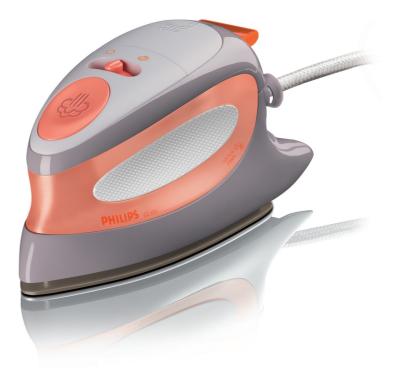

### Professional results on the go!

This incredibly compact and perfectly designed iron gives you great results wherever you are. Thanks to its powerful steam and unique ergonomic grip, removing creases is just as effective and effortless as when you use your regular iron.

#### Comfortable ironing

- The iron is suitable for use with tap water
- Soft grip for lasting ironing comfort

#### **Technical specifications**

Voltage: 110/220 V Frequency: 50-60 Hz Power: 800 W Dimensions: 17.8 x 8.5 x 8.9 cm Weight: 0.72 kg

© 2019 Koninklijke Philips N.V. All Rights reserved.

Specifications are subject to change without notice. Trademarks are the property of Koninklijke Philips N.V. or their respective owners. 12 NC: 0000 000