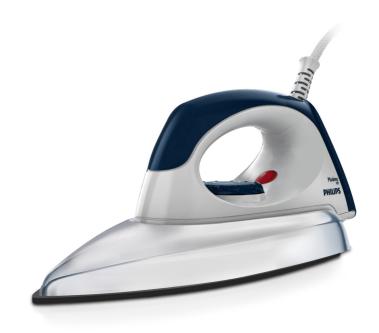

### Lightweight, quality iron

This high quality lightweight iron designed with its uniform heating soleplate and pointed tip is reaches into tricky areas to give you a perfect ironing result.

#### **Uniform Heating**

• 100% aluminium soleplate for uniform heating

#### Reaches into tricky areas

 $\boldsymbol{\cdot}$  Pointed tip for ironing tricky areas

#### Powerful performance

• 750 Watt for faster heating

#### 100% aluminium soleplate

100% aluminium soleplate for uniform heating

#### **Pointed tip**

The uniquely pointed tip allows you to iron even the hardest to reach areas.

#### **750 Watt**

750 W

750 Watt iron for faster heating and lower power consumption