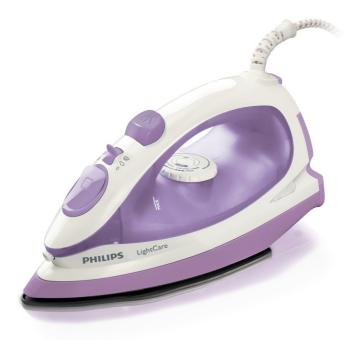

## **PHILIPS**

Steam iron

GC1490

### Self-clean steam iron

There's so much more to life than household chores, so you want to get them done as quickly as possible. With its uniquely designed steam holes and non-stick soleplate, this quality Philips iron is simply built for speed.