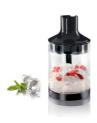

## Cut through ice, onions, hard cheese and more

- · XL chopper accessory for chopping large quantities
- · Serrated blades for ice crushing in XL chopper

#### XL chopper accessory

XL chopper accessory for chopping large quantities

#### **Accessories**

XL chopper Serrated blades for XL chopper Beaker with lid: 1 l

© 2019 Koninklijke Philips N.V. All Rights reserved.

Specifications are subject to change without notice. Trademarks are the property of Koninklijke Philips N.V. or their respective owners.