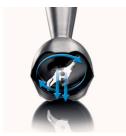

#### **Double-action blade**

Double action blade that cuts horizontally and vertically