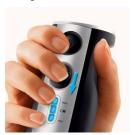

#### Always ready to use

- $\boldsymbol{\cdot}$  Ready to use charging base
- · Blue LED charging indication
- · Safety switch to avoid accidental use

#### Ready to use charging base

Ready to use charging base

#### Safety switch

Safety switch to avoid accidental use