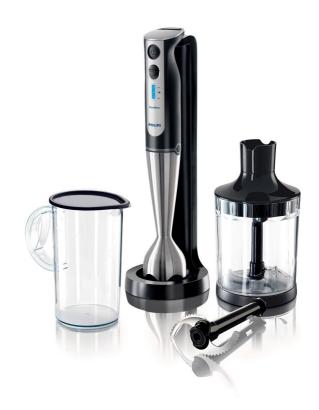

Hand blender

Aluminium Collection

Cordless

metal bar

3 accessories

HR1378/00

# The world's most powerful cordless handblender Cordless technology with ice-crushing power

With the Philips Aluminium Collection cordless hand blender, convenience takes on a whole new meaning. This hand blender features the latest in cordless technology and contemporary design, giving you maximum freedom and ease of use.

#### **Accessories**

XL chopper Serrated blades for XL chopper Beaker with lid: 1 l

© 2019 Koninklijke Philips N.V. All Rights reserved.

Specifications are subject to change without notice. Trademarks are the property of Koninklijke Philips N.V. or their respective owners.