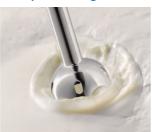

#### **Double-action blade**

Double action blade that cuts horizontally and vertically

## Cordless technology with ice crushing power

- Powerful 7.2 V Li-ion batteries, running time up to 20 min
- Double action blade that cuts horizontally and vertically