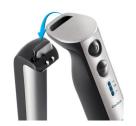

#### Ready to use charging base

Ready to use charging base

#### Safety switch

Safety switch to avoid accidental use