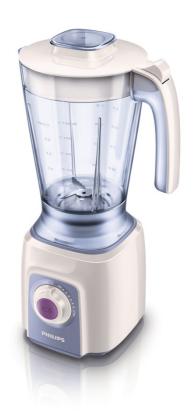

Viva Collection

600W

2 L Plastic Jar

Variable speed

Pulse, Ice button

HR2160/40

### The best results for all your recipes

- · Variable speed control
- · Ice crush button
- · Pulse function
- · Long-lasting, ultra-sharp serrated blades

### Easy to clean

- · Detachable blades
- · All detachable parts are dishwasher-safe

#### **Robust performance**

Break-resistant iar