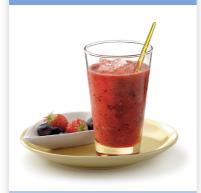

# Fresh variety every day

Blend super smoothies, tasty soups & healthy juice

This Philips blender is your gateway to serving variety every day. Make your own fresh juices, blend homemade soups or create nutritional smoothies. With 600 W and variable speed settings the possibilities are limitless.