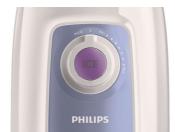

### The best results for all your recipes

- · Variable speed control
- · Ice crush button
- · Pulse function
- · Long-lasting, ultra-sharp serrated blades

#### Ice crush button

Crush ice with this simple push button.