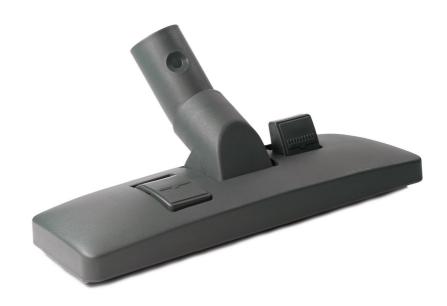

# Basic nozzle for your vacuum cleaner

Find matching products on the specifications tab

This standard Philips vacuum cleaner nozzle has an option for both soft and hard floors. Appropriate for vacuum cleaning your whole house!