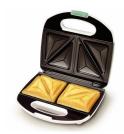

### **Cut and seal plates**

Cut and seal plates seal ingredients inside the Philips sandwich maker.

### More taste

- · Cut and seal plates seal ingredients inside sandwich
- $\boldsymbol{\cdot}$  High temperature for tasty results
- · High power for fast heating up