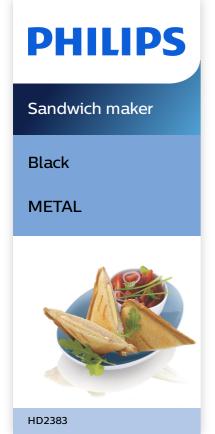

# Sandwiches made easy

A sandwich maker for tasty results in no time

Tasty sandwiches in no time with this hi- temperature, hi-power Philips sandwich maker HD2383/20 with cut & seal plates. Easy to store thanks to vertical storage option and cord winding. Easy cleaning thanks to its non-stick coated plates.

### More taste

- · Cut and seal plates seal ingredients inside sandwich
- $\boldsymbol{\cdot}$  High temperature for tasty results
- · High power for fast heating up

### **Cut and seal plates**

Cut and seal plates seal ingredients inside the Philips sandwich maker.