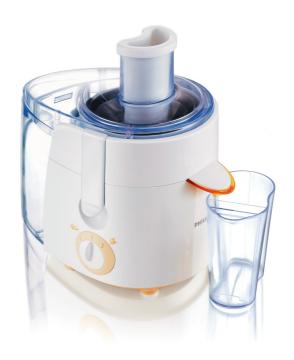

# Juicer

**Viva Collection** 

500 W

1.5 L

Regular tube

HR1851/00

### Compact juicer for easy storage

With this Philips juicer HR1851/00 you can make delicious fresh juice from soft or hard fruit and vegetables easily thanks to its 500 W motor and 2 speed control.

#### **Accessories**

Juice jug

#### **Design specifications**

Color(s): Bright white with yellow accents Material housing: ABS Plastic

Material jug: SAN

Material lid and pulp container: SAN

#### **General specifications**

Integrated cord storage Non-slip feet Safety clamps Speed setting Suction feet