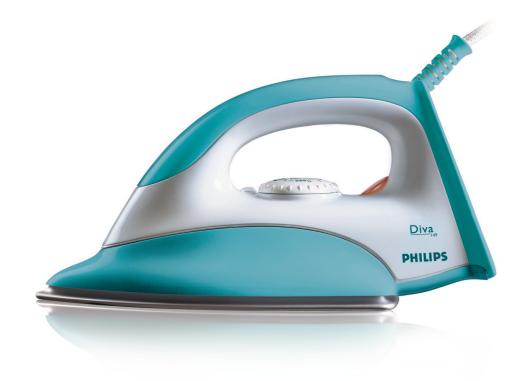

## Lightweight, quality iron

This high quality lightweight iron is designed to iron your clothes in a simple and effective way.

#### Easy gliding on all fabrics

· Ceralon soleplate for better gliding on all fabrics

#### Reaches into tricky areas

 $\boldsymbol{\cdot}$  Button groove speeds up ironing along buttons and seams

### **Full control**

· Iron temperature-ready light

### Easy setup and storage

· Cord winder to conveniently store the main cord

Dry iron GC149/02