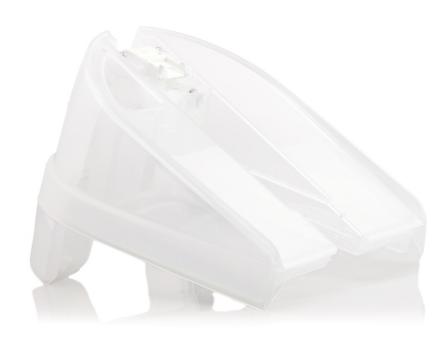

### Check compatibility data

An extra-large, detachable 1.4-litre tank, to store the water you need for ironing with steam. Allows you to iron for up to three hours without refilling!