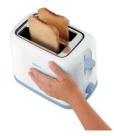

#### Large bread slot

Fits different types of bread thanks to its large slot  $\ensuremath{\text{.}}$ 

### **Good toast**

· Large slot to fit different types of bread