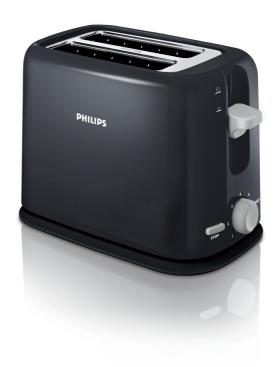

# **Toaster**

**Daily Collection** 

2 slot

Compact

Black silver

HD2566/20

## Good toast easily

Compact metal design toaster with large bread slots

Enjoy good toast with this compact Philips toaster. Features 2 large bread slots that fit a variety of bread, a removable crumb tray for easy cleaning, bread centering for even toasting, 7 toast settings and defrost function.