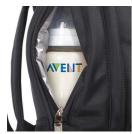

### Ensures bottles stay warm or cool

3M Thinsulate<sup>™</sup> pocket keeps two Avent Bottles of pre-boiled hot water warm or cold ready-mixed formula/breast milk cool for several hours.