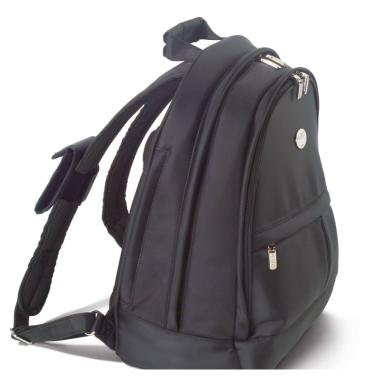

## Made of lightweight, wipe clean nylon

Made of lightweight, wipe clean nylon

## Sleek, slim and versatile design

Perfect for day trips with baby or just when you're out and about.

SCD138/60