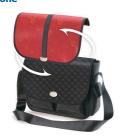

# Choice of two zip-on flaps offers two looks in one

Choice of two zip-on flaps offers two looks in