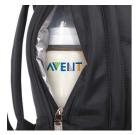

## Ensures bottles stay warm or cool

For storage of cold expressed breast milk/formula or pre-boiled hot water for up to 4 hours.