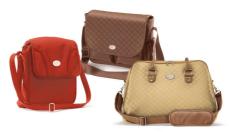

# Choice of two zip-on flaps offers two looks in one

Choice of two zip-on flaps offers two looks in

### Lightweight, wipe-clean microfiber

The microfibre is lightweight and easy to clean.