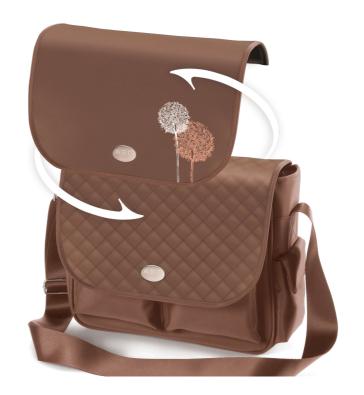

# Choice of two zip-on flaps offers two looks in one

Choice of two zip-on flaps offers two looks in