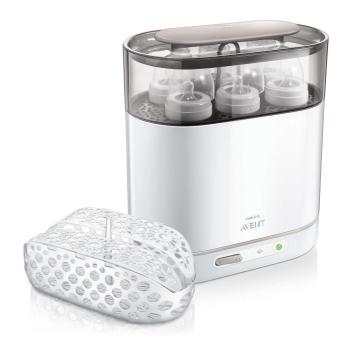

### Flexible, easy loading

With its adjustable size, the 4-in-1 steriliser takes up minimal kitchen space. The included dishwasher basket keeps small items together in the dishwasher and allows you to transfer them all at once into the steriliser.

#### Fits various bottle types and other products

• Sterilises various bottles, breast pumps and accessories

#### Works across bottle types

The steriliser is suitable for use with both standard-neck and wide-neck baby bottles. It also fits other baby products like breast pumps and accessories.