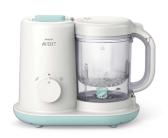

# Essential baby food maker

Steam, blend and serve

Healthy steaming

Mealtimes made simple

SCF862

### Simple steps for healthy baby meals

Prepare nutritious baby meals in 3 simple steps: steam, blend, serve. Circular steam technology cooks evenly, retaining goodness, texture and liquids for quick, simple blending. The smart design means fewer steps, for easy use and cleaning.

#### **Healthy steaming**

 ${}^{\scriptstyle \bullet}$  Unique way of steaming to cook healthily

### Meal times in simple steps

- Fewer steps for easy blending
- ${}^{\textstyle \bullet}$  Large water tank opening for easy cleaning
- $\boldsymbol{\cdot}$  From puree to chunky bites, suitable for every weaning stage
- Simply steam, blend & serve healthy baby meals