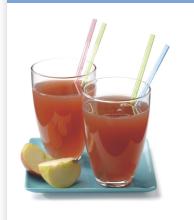

# Healthy juice made easy

Easy juicer: no chopping, no hassle.

Juicing has never been easier. This Philips 550 W juicer HR1854/00 with its extralarge feeding tube will swallow fruit and vegetables whole, without the need for chopping. It also has a juice jug that will keep your juice fresh for longer.

#### Fresh juice anytime

• This juice jug keeps your juice fresh for longer

**Juicer** HR1854/00

#### Juice jug

Keep your juice fresh for longer after you've made it in this 700 ml juice jug.