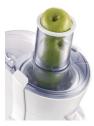

#### No pre-cutting needed

· No pre-cutting thanks to the extra large feeding tube

#### Extra large feeding tube

The extra large feeding tube swallows whole fruit and vegetables so you don't need to cut or chop them any more.