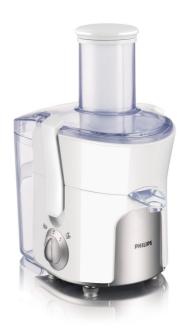

# Juicer

**Viva Collection** 

550 W

1.5 L

L tube

HR1854/00

# Healthy juice made easy

Easy juicer: no chopping, no hassle.

Juicing has never been easier. This Philips 550 W juicer HR1854/00 with its extralarge feeding tube will swallow fruit and vegetables whole, without the need for chopping. It also has a juice jug that will keep your juice fresh for longer.