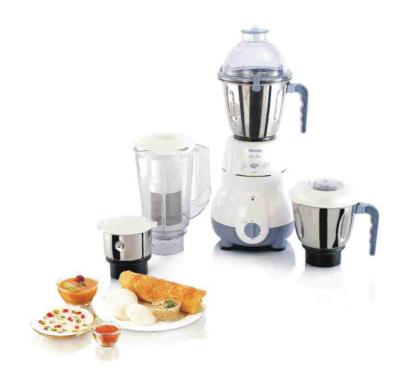

#### **Superior Performance**

- · Lift and grind blades ensure consistent grinding
- · Revers Quadra Flow jars prevents sticking to walls

#### Lift and grind blades

Lift and grind blades ensure consistent grinding

#### **Revers Quadra Flow jars**

Revers Quadra Flow jars prevents sticking to walls

#### **Accessories**

Spatula Chutney jar Wet grinding jar Multi-purpose jar