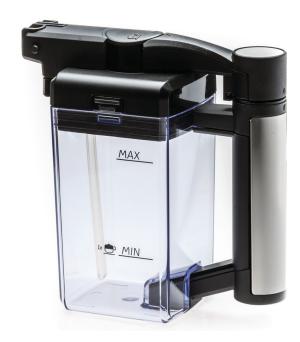

### Please check specifications for compatible product

This complete milk carafe, including milk tube, makes your milk deliciously foamy. The carafe can also be stored conveniently in the fridge. Compatible with Exprelia Evo.