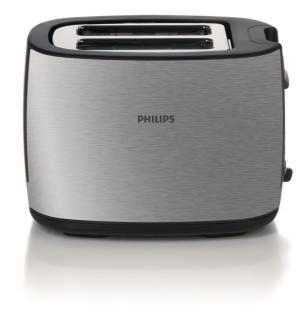

### **Design specifications**

Color(s): Black and metal Product dimensions (L x W x H): 19.1x27.1x16.2 cm

#### **General specifications**

Automatic safety shut-off Non-slip feet Cord storage Multiple toast settings: 7

#### **Technical specifications**

Power: 950W W Voltage: 220-240V V Frequency: 50/60 Hz Cord length: 0,85m cm

© 2020 Koninklijke Philips N.V. All Rights reserved.

Specifications are subject to change

without notice. Trademarks are the