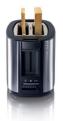

### Variable width bread slots

Evenly toasts thick or thin slices.

### Extrawide and extradeep slot(s)

Extrawide and extradeep slot(s) to fit your bread.