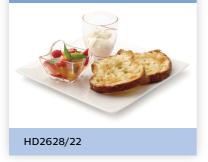

## Enjoy great toast together

### Thick or thin, always golden brown

Toaster with variable width slots for evenly golden brown toast, thick or thin. Convenient due to defrost and reheat function. Safe to use thanks to high lift feature, cancel button and cool wall exterior.

### Enjoy great toast

- Evenly toasts thick or thin slices
- Extrawide and extradeep slot(s) to fit your bread