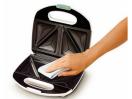

Sandwich maker

**Daily Collection** 

White blue





# Sandwiches made easy

# Tasty results in no time

It's easy! Choose your favorite ingredients, put them inside the cut & seal plates, and get tasty sandwiches in no time!

#### More taste

- Cut and seal plates seal ingredients inside sandwich
- High temperature for tasty results
- High power for fast heating up

#### Less Work

- Easy cleaning thanks to non-stick coated plates
- Vertical, compact storage
- Cord winding facility

### Safe to use

- Cool touch handle
- Heating-up and ready-to-cook light

## Sandwich maker

# Highlights

## Cut and seal plates



Cut and seal plates seal ingredients inside the Philips sandwich maker.

#### Easy cleaning



Easy cleaning thanks to non-stick coated plates

#### Vertical, compact storage



Vertical, compact storage.

### HD2384/72

# Specifications

**General specifications** Non-slip feet On/Off switch (for Europe)

# **Technical specifications**

Cord length: 0,8 m Power: 700 W Voltage: 220-240 V Frequency: 50/60 Hz

#### **Design specifications**

Color(s): White/blue Dimensions (L x W x H): 249 x 243 x 101 mm

© 2019 Koninklijke Philips N.V. All Rights reserved.

their respective owners.

Issue date 2019-03-10 Version: 1.0.1

 Specifications are subject to change
 12 NC: 0000 000

 without notice. Trademarks are the
 00000

 property of Koninklijke Philips N.V. or
 00000

www.philips.com