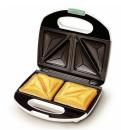

## Cut and seal plates

Cut and seal plates seal ingredients inside the Philips sandwich maker.