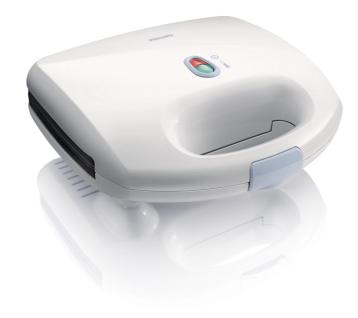

Sandwich maker

**Daily Collection** 

White blue

#### **Design specifications**

Color(s): White/blue Dimensions (L x W x H): 249 x 243 x 101 mm

© 2019 Koninklijke Philips N.V. All Rights reserved.

their respective owners.

Issue date 2019-03-10 Version: 1.0.1