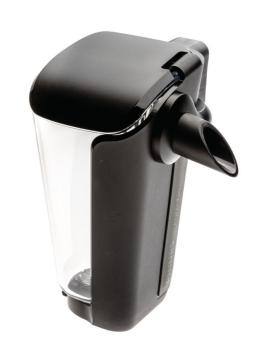

### See compatibility and specification tab

Our 2 part milk system has no tubes or hidden parts and can be cleaned in as little as 15 seconds under tap\*.

\*Based on consumer testing in Germany comparing leading one touch (Coffee + Milk) Full Automatic Espresso Machines (2017)