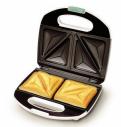

#### More taste

- Cut and seal plates seal ingredients inside sandwich
- High temperature for tasty results
- High power for fast heating up

#### Cut and seal plates

Cut and seal plates seal ingredients inside sandwich.

Easy cleaning

Easy cleaning thanks to non-stick coated plates

**Vertical, compact storage** Vertical, compact storage. HD2384/10