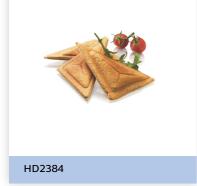

Sandwich maker

**Daily Collection** 

white green

### Tasty results in no time

It's easy! Choose your favorite ingredients, put them inside the cut & seal plates, and get tasty sandwiches in no time!