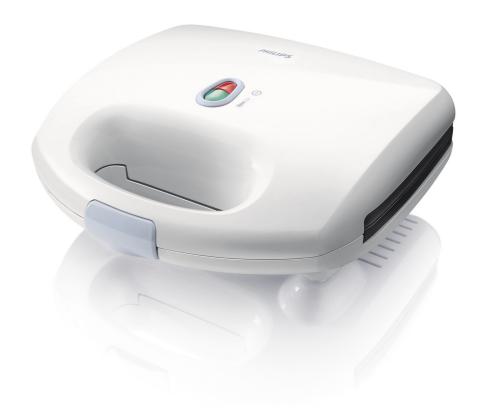

Sandwich maker

**Daily Collection** 

white green

#### Safe to use

- Cool touch handle
- Heating-up and ready-to-cook light

Sandwich maker