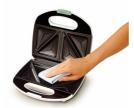

#### Less Work

- Easy cleaning thanks to non-stick coated plates
- Vertical, compact storage
- Cord winding facility

#### Cut and seal plates

Cut and seal plates seal ingredients inside sandwich.

Easy cleaning

Easy cleaning thanks to non-stick coated plates

**Vertical, compact storage** Vertical, compact storage. HD2384/10