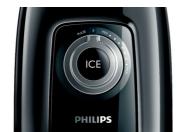

### The best results for all your recipes

- · Variable speed control
- · Ice crush button
- · Pulse function
- · Long-lasting, ultra-sharp serrated blades

#### Ice crush button

Crush ice with this simple push button.