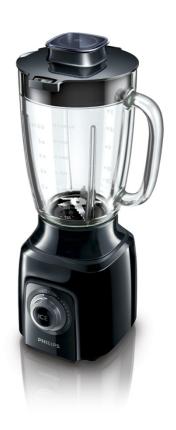

### Blend super smoothies, tasty soups & healthy juice

This Philips blender is your gateway to serving variety every day. Make your own fresh juices, blend homemade soups or create nutritional smoothies. With 600 W and variable speed settings the possibilities are limitless.

### The best results for all your recipes

- · Variable speed control
- · Ice crush button
- · Pulse function
- · Long-lasting, ultra-sharp serrated blades

#### **Robust performance**

 ${}^{\centerdot}$  High quality glass jar prevents scratches and smells

### High quality glass jar

No scratches or smells with this high quality glass jar.