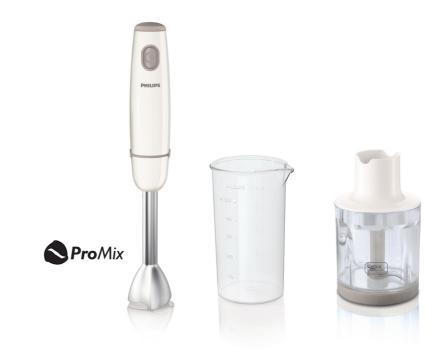

### **Daily Collection**

550 W, metal bar ProMix 0,5 L Beaker, chopper 1 speed

### Healthy homemade food made easy For perfectly blended soups and chopped herbs

The Philips Daily Collection Hand blender combines 550 Watt power with an uniquely designed blending foot and chopper accessory. Giving a wonderfully smooth result for soups and chopped herbs. Preparing healthy food has never been so easy!

#### Prepare ingredients any way you like

Chopper to chop herbs, nuts, cheese, chocolate and onions

#### Compact chopper accessory

With the compact chopper accessory of the Philips hand blender you can chop herbs, nuts, cheese, chocolate and onions.

asimpleswitch.com

## Specifications

Accessories Beaker: 0.5 L Chopper: Compact chopper