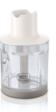

#### Prepare ingredients any way you like

Chopper to chop herbs, nuts, cheese, chocolate and onions

#### Compact chopper accessory

With the compact chopper accessory of the Philips hand blender you can chop herbs, nuts, cheese, chocolate and onions.

asimpleswitch.com