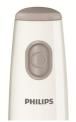

#### 2-button release system

With the 2-button release system of the Philips handblender it is easy to remove the blending bar for easy cleaning.

#### **Single switch**

Single switch for easy use.

#### Slim-grip

The Daily Collection Hand blender has a slimgrip to fit any hand.

Strong 550 W motor

Strong 550 W motor for the toughest ingredients.