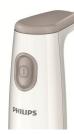

# **PHILIPS**

### Hand blender

### **Daily Collection**

550 W, metal bar ProMix 0,5 L Beaker, chopper 1 speed

### Healthy homemade food made easy For perfectly blended soups and chopped herbs

The Philips Daily Collection Hand blender combines 550 Watt power with an uniquely designed blending foot and chopper accessory. Giving a wonderfully smooth result for soups and chopped herbs. Preparing healthy food has never been so easy!