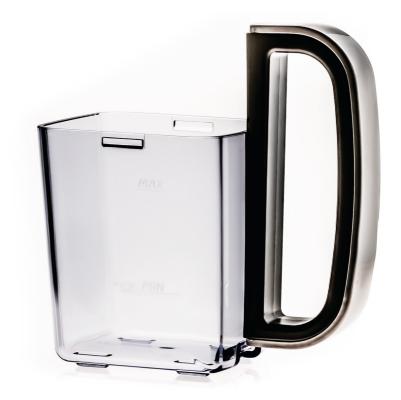

### Carafe with handle

Please check specifications for compatible product

Replaceable part of the jug

# Specifications

Replaceable part

Fits product type: HD8906

© 2020 Koninklijke Philips N.V. All Rights reserved.

Specifications are subject to change without notice. Trademarks are the property of Koninklijke Philips N.V. or their respective owners.