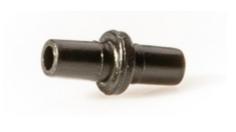

### Milk tube connector

### Please check specifications for compatible product

Replaceable part of the milk carafe..Compatible with Philips 4000 Series,Incanto Series,GranBaristo Series,PicoBaristo Series,EP Series;SM Series,Philips5000 Series.