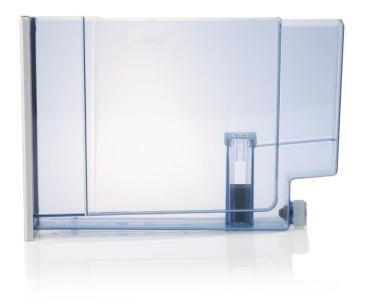

#### Please check specifications for compatible products

A water container should be cleaned regularly. Whenever cleaning is needed, you'll be happy to have an extra tank for your Philips espresso maker. The tank can hold 1.8 litres.